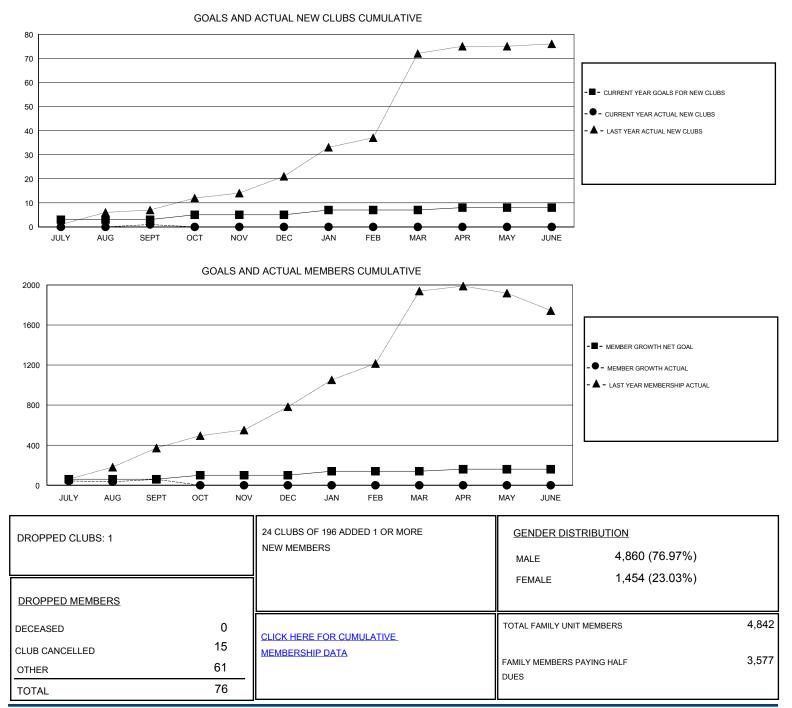

## District 315A2

Results as of: 9/30/2019

| GMT:                  |               | LOCATION REP OF BANGLADESH |               |                       |                           |                         |                                                    |
|-----------------------|---------------|----------------------------|---------------|-----------------------|---------------------------|-------------------------|----------------------------------------------------|
| Clubs                 |               |                            |               | Members               |                           |                         |                                                    |
| RESULTS FOR 2019-2020 |               |                            |               | RESULTS FOR 2019-2020 |                           |                         |                                                    |
| QUARTER               | NEW CLUB GOAL | NEW CLUBS                  | DROPPED CLUBS | QUARTER               | MEMBER GROWTH NET<br>GOAL | MEMBER GROWTH<br>ACTUAL | DROPPED<br>MEMBERS ACTUAL<br>(including transfers) |
| JULY/AUG/SEPT         | 3             | 1                          | 1             | JULY/AUG/SEPT         | 60                        | 181                     | 79                                                 |
| OCT/NOV/DEC           | 2             | 0                          | 0             | OCT/NOV/DEC           | 40                        | 0                       | 0                                                  |
| JAN/FEB/MAR           | 2             | 0                          | 0             | JAN/FEB/MAR           | 40                        | 0                       | 0                                                  |
| APR/MAY/JUNE          | 1             | 0                          | 0             | APR/MAY/JUNE          | 20                        | 0                       | 0                                                  |